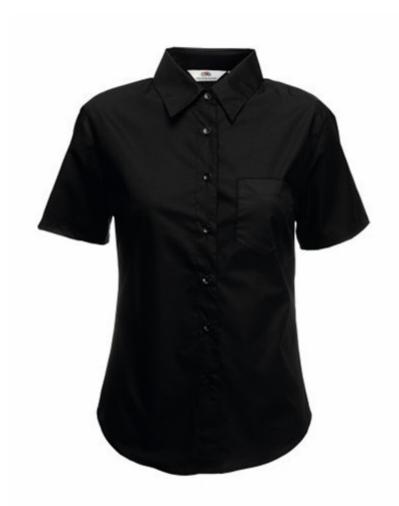

# FRUIT OF THE LOOM, LADIES SS POPLIN SHIRT, WOMEN SHORT SLEEVE BUSINESS SHIRT, BLACK, L

# **Specification**

Fruit of the Loom, Ladies SS Poplin Shirt, women's short sleeve business shirt, black, L. Women's short sleeve business shirt, made up of 55% cotton and 45% polyester, slightly waist-high, button-down shirt colors, adequate collar in shirt color as well as cufflinks. Easy to maintain, not crowded. Branding: embroidery, flex, flock